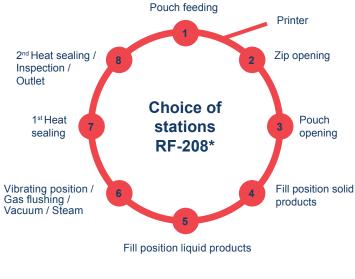

# **Performance and Features:**

- Filling and sealing of pre-produced flat and stand-up pouches with and without zips with and without zips
- Filling of solid and liquid products
- Vacuuming and gas flushing of pouches
- Programmable memory control (PLC) with HMI colour touch screen
- Automatic format changeover (pouch width)
- Contact parts in stainless steel
- Unfilled pouches are reusable

### **Technical Details:**

| Model              | RF-208                                                                                                            |
|--------------------|-------------------------------------------------------------------------------------------------------------------|
| Speed*             | Up to 55 pouches per minute<br>*Depending on volumes, on the<br>actual product characteristics and particle size. |
| Pouch Types        | Doypack and flat pouches with and without zip                                                                     |
| Pouch Sizes        | Widths 100 – 200 mm, Lengths 100 – 300 mm                                                                         |
| Pouch material     | Heat sealing, PA/PE, PET/PE                                                                                       |
| Pouch weights      | 50 – 1500 g                                                                                                       |
| Machine dimensions | Width 1410 mm, Height 1800 mm, Length 2600 mm                                                                     |
| Machine weight     | 1500 kg                                                                                                           |
| Power supply       | AC 380V, 3 Ph+N+E, 50 Hz, 3.0kW                                                                                   |
| Pneumatics         | ≤0.4 m3/min                                                                                                       |