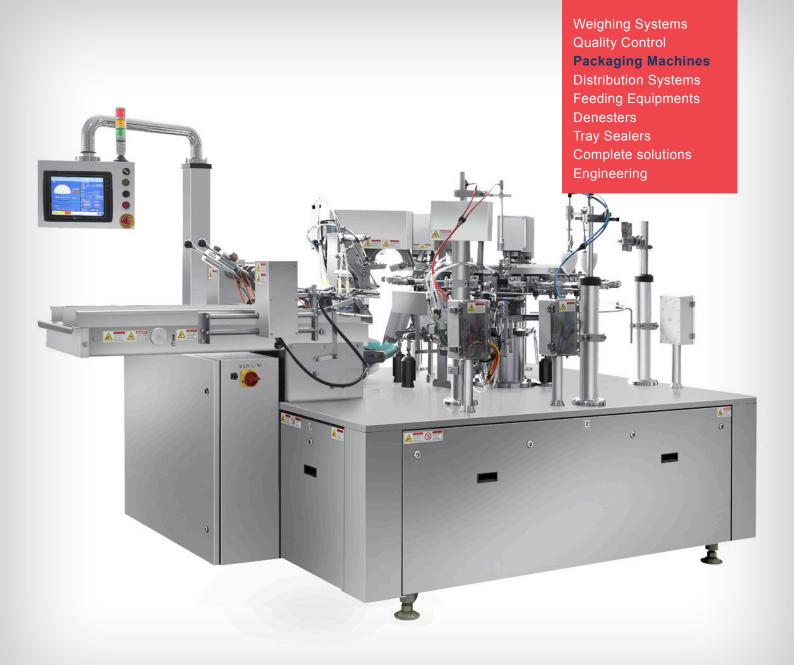

# Rotary Packaging Machine RF-208 For pre-produced pouches

# **Performance and Features:**

- Filling and sealing of pre-produced flat and stand-up pouches with and without zips with and without zips
- Filling of solid and liquid products
- Vacuuming and gas flushing of pouches
- Programmable memory control (PLC) with HMI colour touch screen
- Automatic format changeover (pouch width)
- Contact parts in stainless steel
- Unfilled pouches are reusable

\*Example model - may differ